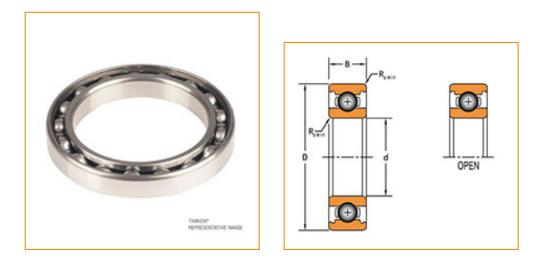

## Specifications | Dimensions | Basic Load Ratings | Factors

🎝 s Rs min

| Specifications       |             |                    |
|----------------------|-------------|--------------------|
| Clearance            | C0 (Normal) |                    |
| Bore Size d          | 60.000 mm   |                    |
| Features             | Open        |                    |
| Weight               | 0.094 Kg    |                    |
| Dimensions           |             |                    |
| Outside Diameter D   | 78.000 mm   |                    |
| Outside Ring Width B | 10.000 mm   |                    |
|                      |             | فروشگاه کالا صنعتی |